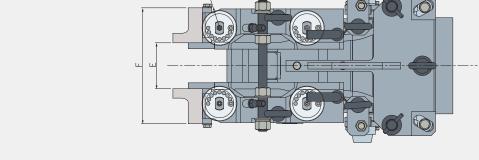

## **Guide features**

- > Compact, simple and heavy-duty design.
- > Single-point adjustment for symmetrical guide opening and closing.
- > 4 side rollers for superior stock guiding preventing scratches.
- > 1 back horizontal roller on entry funnel as option to further improve the guiding capacity and to protect the guide.
- > Vertical adjustment of guides (-3 mm + 7 mm) thanks to shims.

- > Top tie-rod to withstand the forces of the rolled stock.
- > Internal interchangeable wear inserts to protect the guide.
- > Sliding mounting to position guide closer to the rolls compensating redressing.
- > Minimized need of spare parts and maintenance.