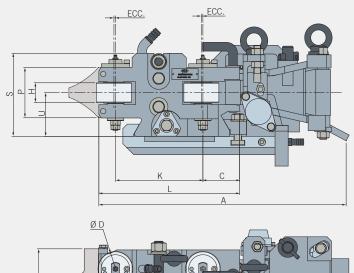

## PRD entry guide: the ideal and most flexible choice to guide sections dedicated to intermediate and pre-finishing passes for angles, unequal angles, channels and for flat bar rolling.

| Roller guide | A   | С  | D<br>max | E<br>min | E<br>max | F       | Н   | K   | L   | Р   | S   | U   | ECC. |
|--------------|-----|----|----------|----------|----------|---------|-----|-----|-----|-----|-----|-----|------|
| PRD-45       | 566 | 84 | 80       | 17       | 150      | E + 293 | 45  | 200 | 322 | 115 | 190 | 100 | 3.5  |
| PRD-75       | 583 | 86 | 88       | 56       | 280      | E + 400 | 75  | 210 | 340 | 148 | 225 | 120 | 4    |
| PRD-110      | 618 | 85 | 88       | 56       | 285      | E + 405 | 110 | 240 | 370 | 195 | 278 | 140 | 4    |