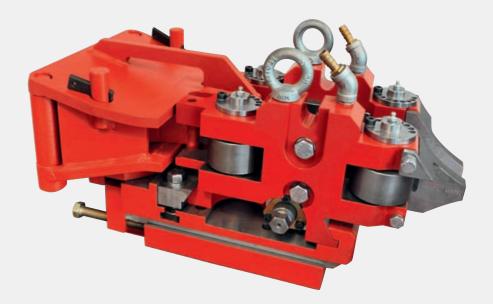

## PRD entry guide: the ideal and most flexible choice to guide sections dedicated to intermediate and pre-finishing passes for angles, unequal angles, channels and for flat bar rolling.

GUIDE SERIE >profile roller guide<

## **Guide features**

- > Compact, simple and heavy-duty design.
- > Single-point adjustment for symmetrical guide opening and closing.
- > 4 side rollers for superior stock guiding preventing scratches.
- > 1 back horizontal roller on entry funnel as option to further improve the guiding capacity and to protect the guide.
- > Vertical adjustment of guides (-3 mm + 7 mm) thanks to shims.

- > Top tie-rod to withstand the forces of the rolled stock.
- > Internal interchangeable wear inserts to protect the guide.
- > Sliding mounting to position guide closer to the rolls compensating redressing.
- > Minimized need of spare parts and maintenance.

Designed for a wide type of sections.

- > Wide guiding capacity (only 3 guides to cover the profile widths from 20 to 350 mm).
- > Side noses for optimal guiding of the rolls.

New guide design with horizontal roller on entry funnel.